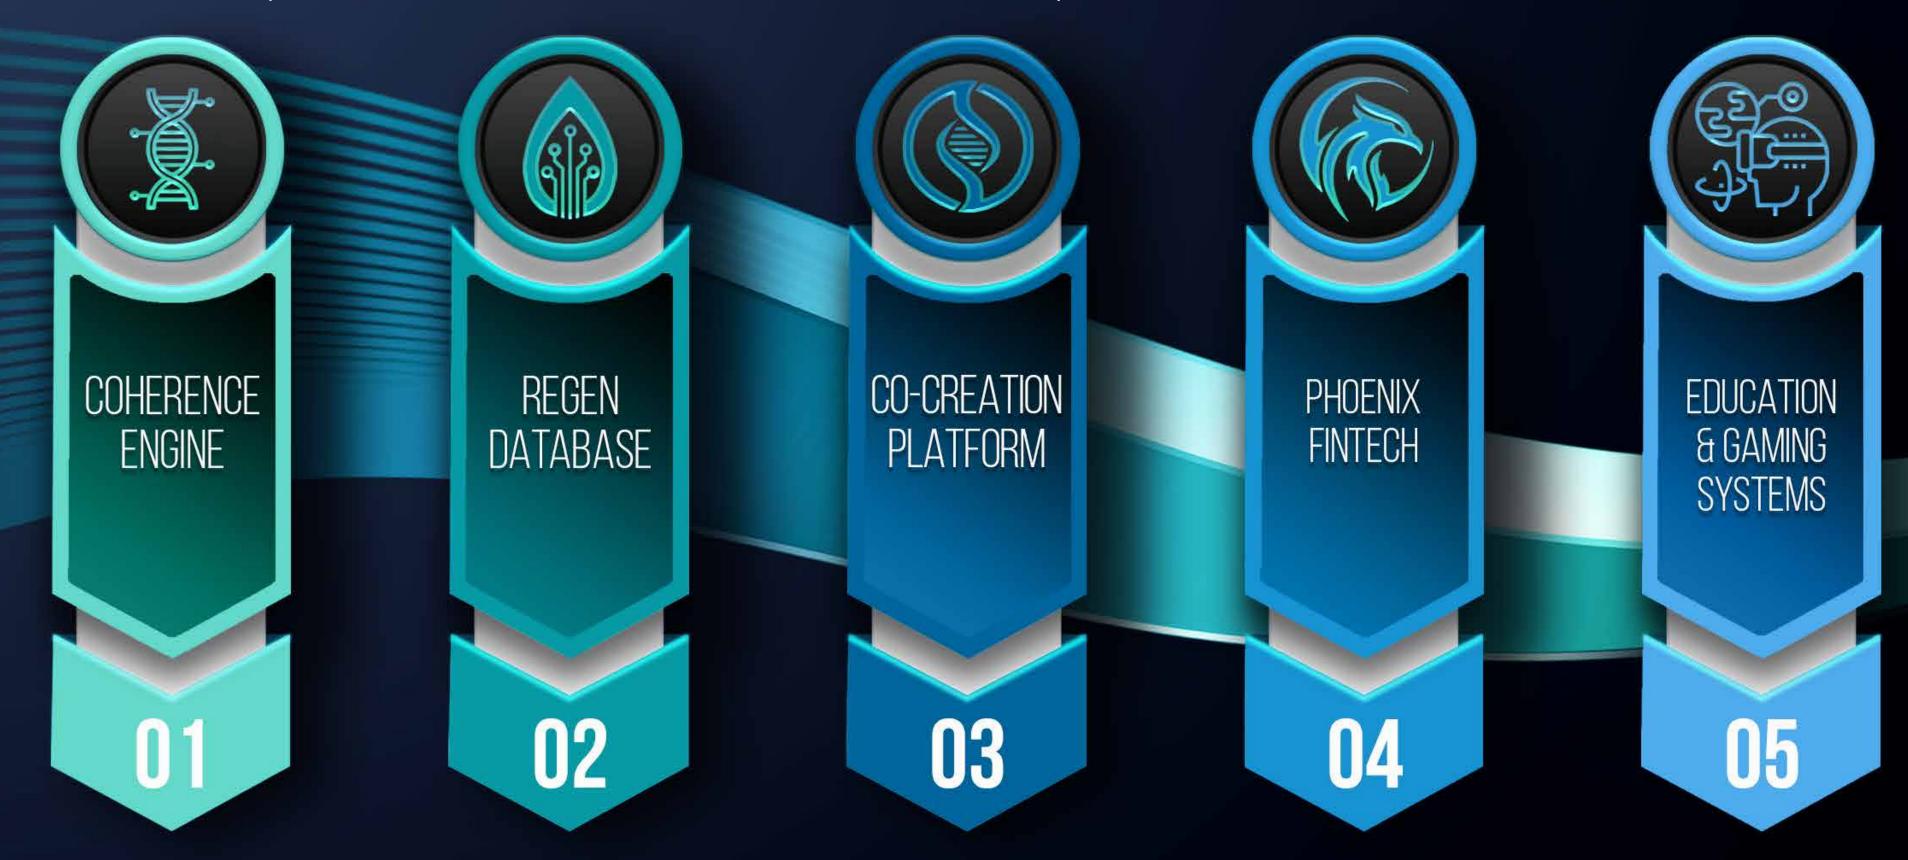

- 2.3 Areas of Production
- 2.4 Coherence Engine
- 2.5 Regenerative Database
- 2.6 Co-Creation Platform- LaunchVersion 1
- 2.7 Phoenix FinTech
- 2.8 Education & Gaming Systems

# AREAS OF PRODUCTION

Key foundational infrastructure pieces currently under construction by OWA and other partners include:

# COHERENCE ENGINE

WHAT: An intelligent, intuitive database directory of different stakeholders involved in new paradigm projects, innovative initiatives and emerging solutions worldwide.

WHY: Complex interrelated global issues require many distributed agents coming together at scale and operating as an intelligent coherent whole. The Coherence Engine will provide a worldwide map enabling individuals, organisations and communities to source accurate up-to-date information and provide codes upon which agents can coordinate shared activities, self-organise into larger synergies and operate intelligently as ecosystems in ways that transcend current conventional organisational boundaries.

# REGENERATIVE DATABASE

WHAT: A smart interoperable search engine which builds intelligent profiles of information relating to social and environmental regeneration (eg. clean/green technologies, funders, projects, resources, case studies etc.)

# CO-CREATION PLATFORM LAUNCH VERSION 1

WHAT: An interoperable socio-technological platform and operating system for new paradigm projects, partners, skill-sets and solutions.

WHY: To facilitate faster, more efficient and structured exchange of information and collective intelligence. To enable more effective communication and co-creation between individuals, organisations & communities worldwide by helping move co-creators through stages of coherency & competency as they learn, align & embody New Paradigm business relations and lifestyle to support & scale societal transformation.

**WHAT:** A high-performing automated trading software product with capacity for substantial compound capital growth.

WHY: Specifically designed to operate in the multi-billion dollar global algorithmic trading market with the intention of transforming financial capital into living capital. Revenue will be utilised to finance environmental restoration projects, support breakthrough innovations and upscale ethical business operations to amplify and accelerate regenerative transformation.

# EDUCATION & GAMING SYSTEMS

WHAT: The gamification of regenerative solutions and New Earth operating systems.

WHY: To target and engage next-generation changemakers in gamified work projects, community development, education, media and events etc. To test real-life solutions for easy replication of regenerative ideas. To facilitate community organization and further online teambuilding. To enable access to resources and tools in diverse locations worldwide. To shift mindsets through gamifying complex ideas in fun, interactive and impactful ways.