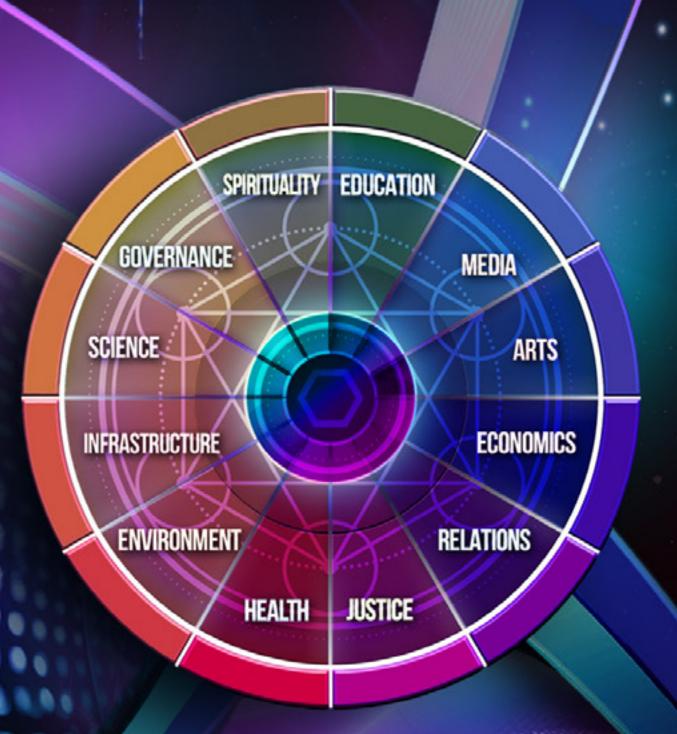

# CORE FUNCTIONS

OWA is contributing solutions to current challenges to achieve our future vision, offering unique value towards the collective effort through key areas of intervention including:

> STRATEGIC ALIGNMENT

### TRATEGIC

- OWA connects leading-edge innovators in strategic partnerships to pro-actively encourage multi-disciplinary communication, unlock creative new insights and shape better decisions.
- Facilitates practical collaboration to reduce duplicated efforts and increase high-impact solutions.
- Contributes experienced strategic planning, meta-architecture and project management to leverage resources and co-ordinate targeted implementation of tools and technologies for maximum disruptive and transformative impact.

### TECHNOLOGY SOLUTIONS

0.19

There is no single approach to systemic change. The development of viable and sustainable planetary resilience requires addressing multiple aspects at every level, from top-down to bottom-up and from the local to the global.

## DELIVERY

OWA targets a diverse body of areas including: technology, economy, governance, environmental regeneration, renewable energy, enterprise, community, learning, planetary resilience and health amongst others, to address complex interconnected global challenges from a fully comprehensive lens.